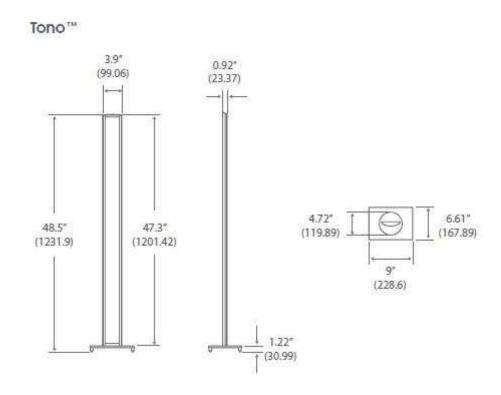

## Tono LED floor lamp

## **Product Specification**

| Product codes:            | KON0086                |
|---------------------------|------------------------|
| Colour finishes:          | White                  |
| LEDs:                     | 126                    |
| Energy consumption:       | 18 Watts               |
| LED rated lifespan:       | 50,000 hours           |
| Colour temperature:       | 2,700K to 8,000K white |
| Colour range:             | 1,500 combinations of  |
|                           | red, green and blue    |
| Lumens:                   | 600                    |
| Dimmer:                   | Built-in               |
| Brightness adjustability: | Continuous dimming     |
| Material:                 | Aluminium/plastic      |
|                           |                        |