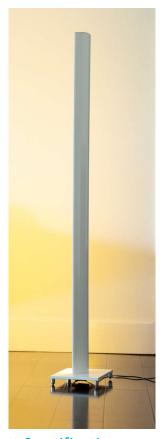

## Tono LED floor lamp

## **Product Specification**

| Product codes:            | KON0086                |
|---------------------------|------------------------|
| Colour finishes:          | White                  |
| LEDs:                     | 126                    |
| Energy consumption:       | 18 Watts               |
| LED rated lifespan:       | 50,000 hours           |
| Colour temperature:       | 2,700K to 8,000K white |
| Colour range:             | 1,500 combinations of  |
|                           | red, green and blue    |
| Lumens:                   | 600                    |
| Dimmer:                   | Built-in               |
| Brightness adjustability: | Continuous dimming     |
| Material:                 | Aluminium/plastic      |
|                           |                        |